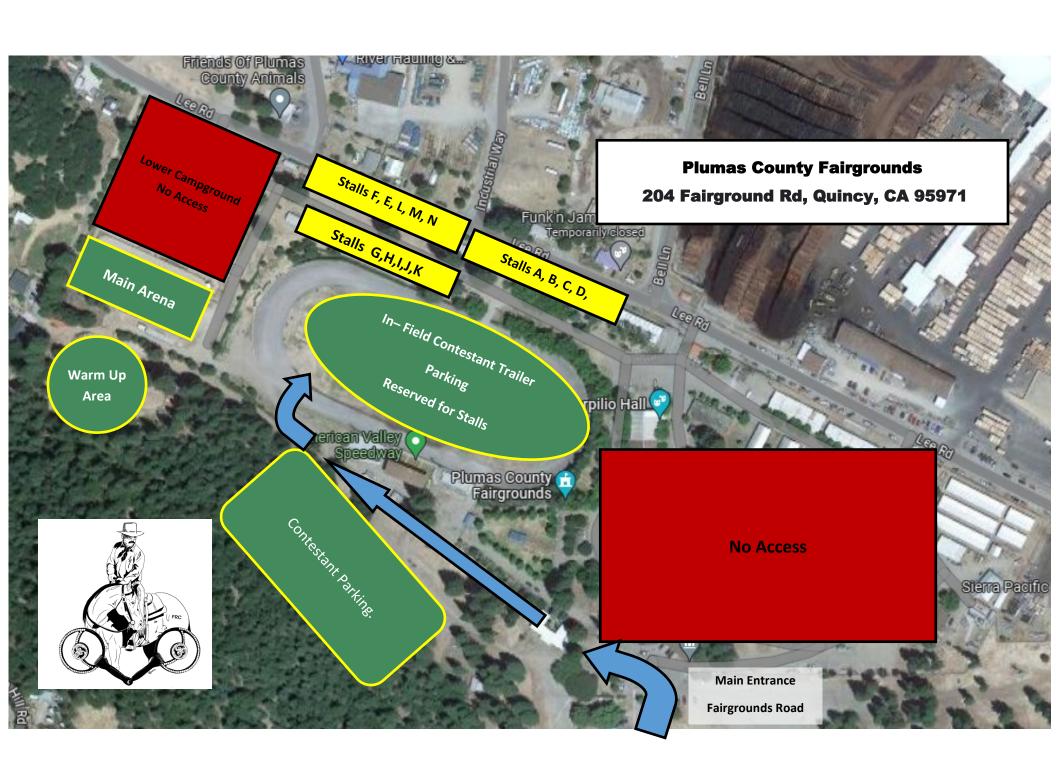

#### **Stalls and Arrival**

- Trailers should come in and park on the south side of the arena, which is near the main entrance to the fairgrounds.
- Stalls are on the other side of the "Grandstands" (see map)
- We will be sharing the facility with another group, so no horses are allowed on the grass RV camping area near the arena.
- Bring your own shavings.